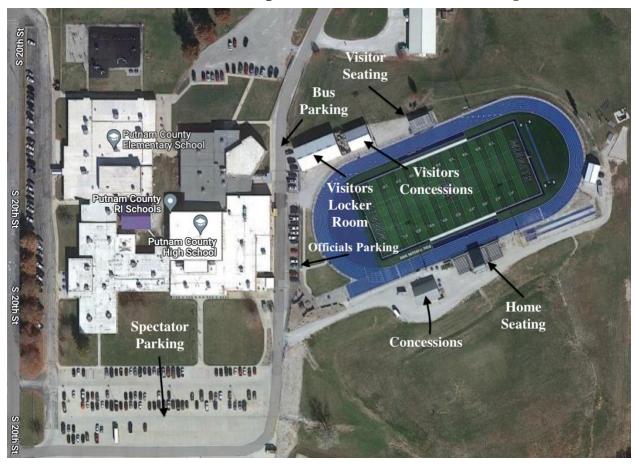

Address: 803 South 20th Street Unionville, MO 63565

Parking: See attached map

**Admission:** Adults - \$4 / Students - \$3 / Senior Citizens (60+) - \$2

**Concession:** There will be concessions available.

## **Putnam County Football Facilities Map**