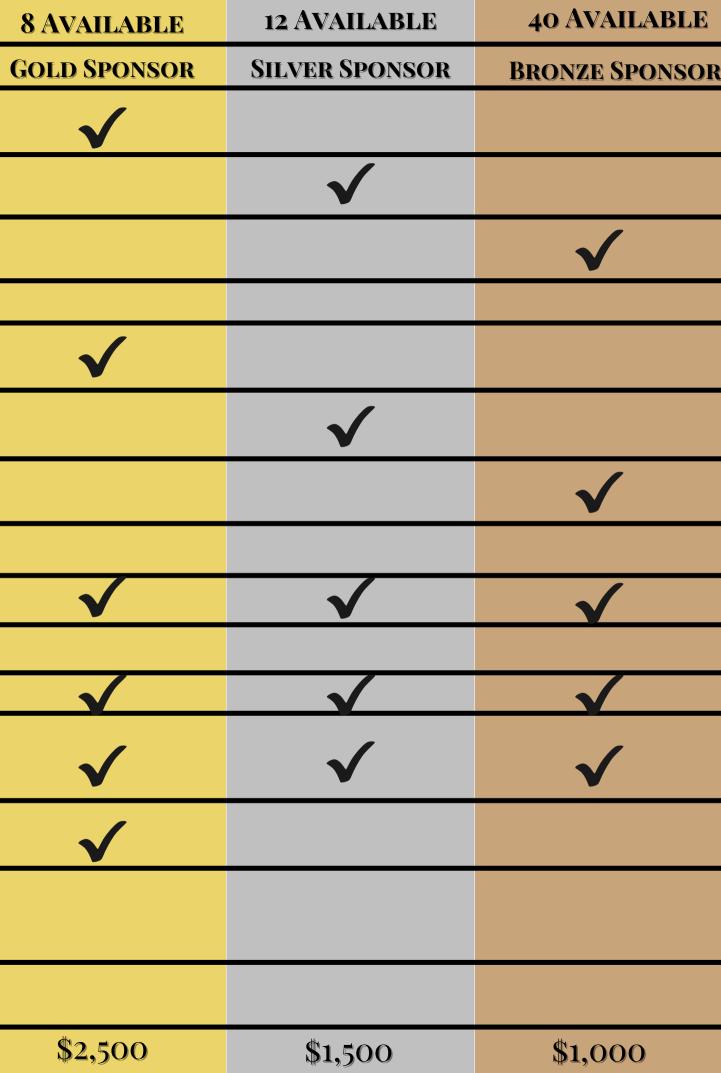

| <b>SPONSOR PACKAGE LEVELS</b>             | PACKAGE PRICE   | SELECTED PACKAGE |
|-------------------------------------------|-----------------|------------------|
| PLATINUM                                  | \$3500          |                  |
| GOLD                                      | \$2500          |                  |
| SILVER                                    | \$1500          |                  |
| BRONZE                                    | \$1000          |                  |
| INDIVIDUAL PURCHASE                       | PACKAGE PRICE   | SELECTED PACKAGE |
| Football (30 sec ad every 4 min)          | \$1050          |                  |
| Football (20 sec ad every 4 min)          | \$550           |                  |
| Football (one 10 sec ad in equal rotation | <b>a) \$300</b> |                  |
| Basketball (30 sec ad every 4 min)        | \$1050          |                  |
| Basketball (20 sec ad every 4 min)        | \$550           |                  |
| Basketball (one 10 sec ad in equal rotati | ion) \$300      |                  |
| 0.41.11                                   | ****            |                  |
| Softball                                  | \$300           |                  |
| Baseball                                  | \$300<br>\$300  |                  |

This agreement is effective for the 2022/2023 school year. If the above correctly sets forth this advertising agreement, please indicate by signing and dating below. Only 4 platinum, 8 gold, 12 silver, and 40 bronze packages are available. Claim yours before they run out.