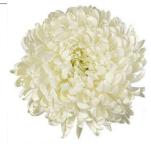

FBLA will be selling Homecoming Mums as a fundraiser again this year. Each Mum will feature two blue ribbons and a football medallion in the middle. One of these beautiful Mums will cost \$15.

| $\cap$ | JAI | NIT | ΉΤ | V٠ |  |
|--------|-----|-----|----|----|--|
| Q      |     | N I |    | ١. |  |